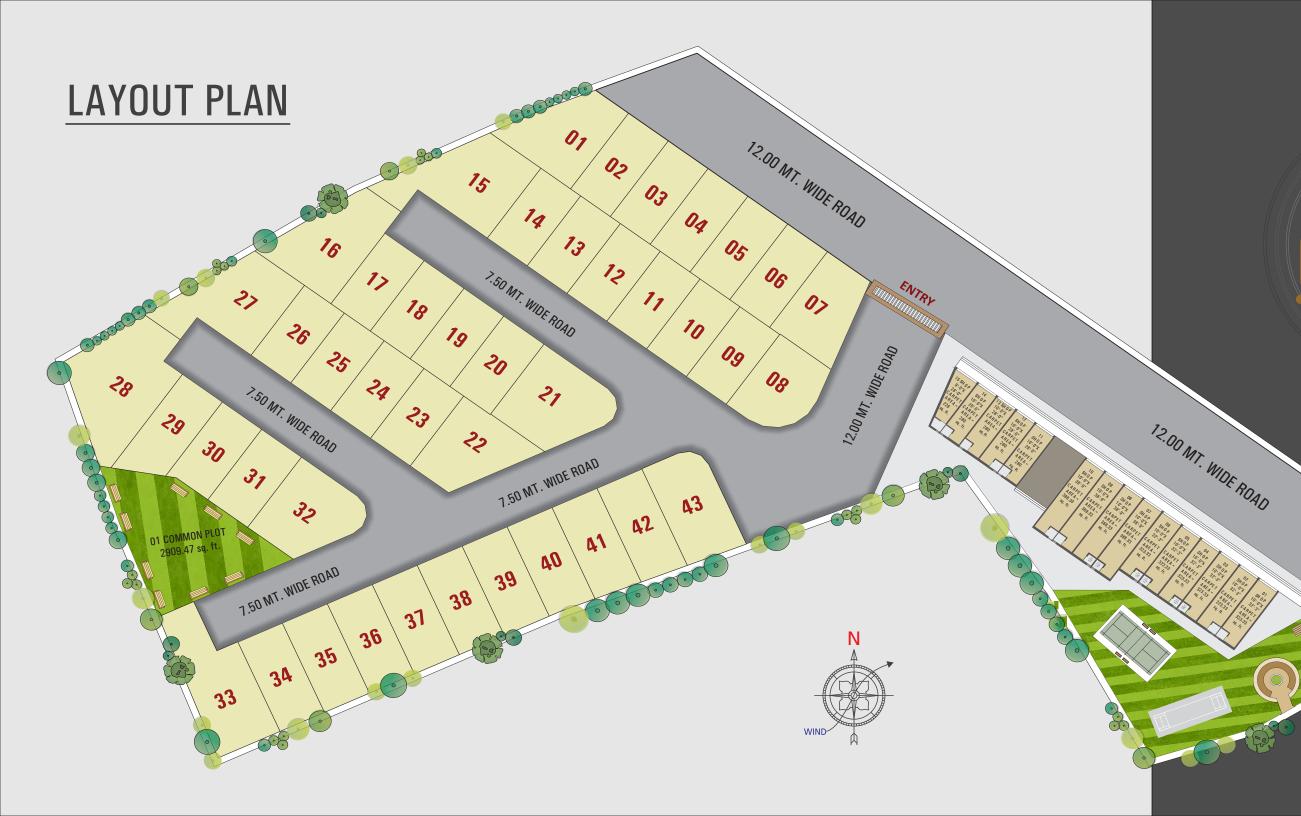

### **MARKETED BY:**

॥ શ્રી ગણેશાય નમઃ ॥

**3BHK LIFE STYLE DUPLEX** 

02 COMMON PLOT 7316.91 sq. ft.

| PLOT NO. | PLOT AREA | EXTRA LAND |  |  |  |
|----------|-----------|------------|--|--|--|
| 1        | 1324.49   | 469.86     |  |  |  |
| 2        | 924.5     | 69.87      |  |  |  |
| 3        | 924.5     | 69.87      |  |  |  |
| 4        | 924.5     | 69.87      |  |  |  |
| 5        | 924.5     | 69.87      |  |  |  |
| 6        | 924.5     | 69.87      |  |  |  |
| 7        | 1214.8    | 360.17     |  |  |  |
| 8        | 1135.91   | 281.28     |  |  |  |
| 9        | 854.63    | 0          |  |  |  |
| 10       | 854.63    | 0          |  |  |  |
| 11       | 854.63    | 0          |  |  |  |
| 12       | 854.63    | 0          |  |  |  |
| 13       | 854.63    | 0          |  |  |  |
| 14       | 854.63    | 0          |  |  |  |
| 15       | 1710      | 855.37     |  |  |  |
| 16       | 1558.16   | 703.53     |  |  |  |
| 17       | 856.57    | 1.94       |  |  |  |
| 18       | 856.24    | 1.61       |  |  |  |
| 19       | 855.91    | 1.28       |  |  |  |
| 20       | 855.58    | 0.95       |  |  |  |
| 21       | 1547.94   | 693.31     |  |  |  |
| 22       | 1270.94   | 416.31     |  |  |  |

## PLOT AREA TABLE

| PLOT NO. | PLOT AREA | EXTRA LAND |
|----------|-----------|------------|
| 23       | 854.63    | 0          |
| 24       | 854.63    | 0          |
| 25       | 854.62    | 0          |
| 26       | 854.62    | 0          |
| 27       | 1595.42   | 740.79     |
| 28       | 2019.93   | 1165.3     |
| 29       | 1019.66   | 165.03     |
| 30       | 859.35    | 4.72       |
| 31       | 854.63    | 0          |
| 32       | 1364.47   | 509.84     |
| 33       | 1696.37   | 841.74     |
| 34       | 962.12    | 107.49     |
| 35       | 962.12    | 107.49     |
| 36       | 962.12    | 107.49     |
| 37       | 962.12    | 107.49     |
| 38       | 962.12    | 107.49     |
| 39       | 962.12    | 107.49     |
| 40       | 969.34    | 114.71     |
| 41       | 995.86    | 141.23     |
| 42       | 1023.44   | 168.81     |
| 43       | 1315.31   | 460.68     |
|          |           |            |