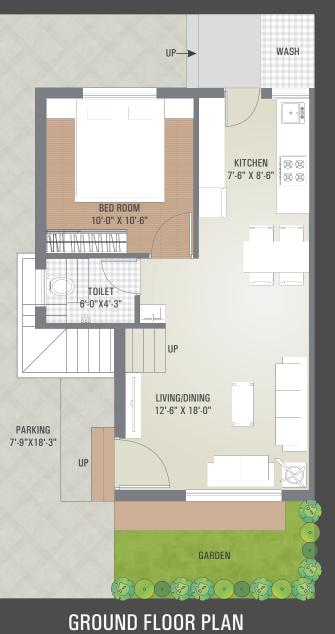

63    | 0          |
| 25       | 854.62    | 0          |
| 26       | 854.62    | 0          |
| 27       | 1595.42   | 740.79     |
| 28       | 2019.93   | 1165.3     |
| 29       | 1019.66   | 165.03     |
| 30       | 859.35    | 4.72       |
| 31       | 854.63    | 0          |
| 32       | 1364.47   | 509.84     |
| 33       | 1696.37   | 841.74     |
| 34       | 962.12    | 107.49     |
| 35       | 962.12    | 107.49     |
| 36       | 962.12    | 107.49     |
| 37       | 962.12    | 107.49     |
| 38       | 962.12    | 107.49     |
| 39       | 962.12    | 107.49     |
| 40       | 969.34    | 114.71     |
| 41       | 995.86    | 141.23     |
| 42       | 1023.44   | 168.81     |
| 43       | 1315.31   | 460.68     |
|          |           |            |



# TYPICAL PLAN









### FIRST FLOOR PLAN - 2 BHK

B.UP AREA = 530.34 sq. ft.

B.UP AREA = 530.34 sq. ft.



# SHOPS PLAN

|                                 |                                 |                                 |                                 |                                 |                                 |                                 |                                 |                                 |                                 |                        |                                 |                        | ,                               |                                 |                                         |
|---------------------------------|---------------------------------|---------------------------------|---------------------------------|-----------------