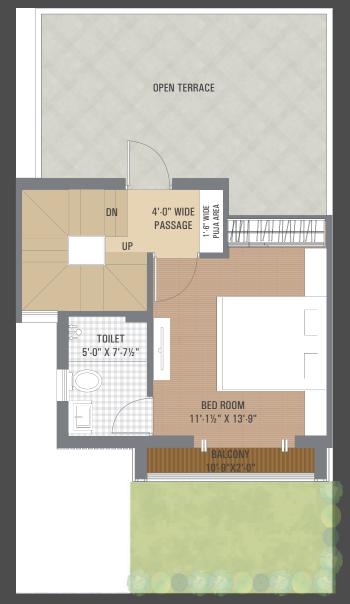

| 0          |
| 25       | 854.62    | 0          |
| 26       | 854.62    | 0          |
| 27       | 1595.42   | 740.79     |
| 28       | 2019.93   | 1165.3     |
| 29       | 1019.66   | 165.03     |
| 30       | 859.35    | 4.72       |
| 31       | 854.63    | 0          |
| 32       | 1364.47   | 509.84     |
| 33       | 1696.37   | 841.74     |
| 34       | 962.12    | 107.49     |
| 35       | 962.12    | 107.49     |
| 36       | 962.12    | 107.49     |
| 37       | 962.12    | 107.49     |
| 38       | 962.12    | 107.49     |
| 39       | 962.12    | 107.49     |
| 40       | 969.34    | 114.71     |
| 41       | 995.86    | 141.23     |
| 42       | 1023.44   | 168.81     |
| 43       | 1315.31   | 460.68     |
|          |           |            |



# TYPICAL PLAN









### FIRST FLOOR PLAN - 2 BHK

B.UP AREA = 530.34 sq. ft.

B.UP AREA = 530.34 sq. ft.



# SHOPS PLAN

|                                 |                                 |                                 |                                 |                                 |                                 |                                 |                                 |                                 |                                 |                        |                                 |                        | ,                               |                                 |                                         |
|---------------------------------|---------------------------------|---------------------------------|---------------------------------|-----------------------