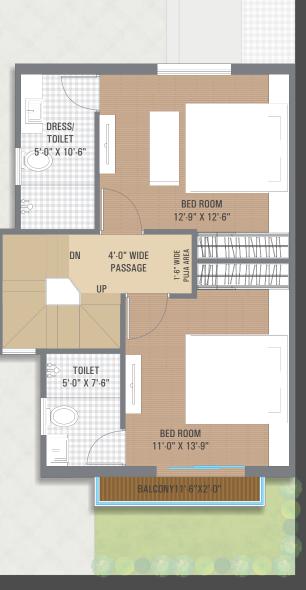

# TYPICAL PLAN

### FIRST FLOOR PLAN - 2 BHK

B.UP AREA = 530.34 sq. ft.

B.UP AREA = 530.34 sq. ft.