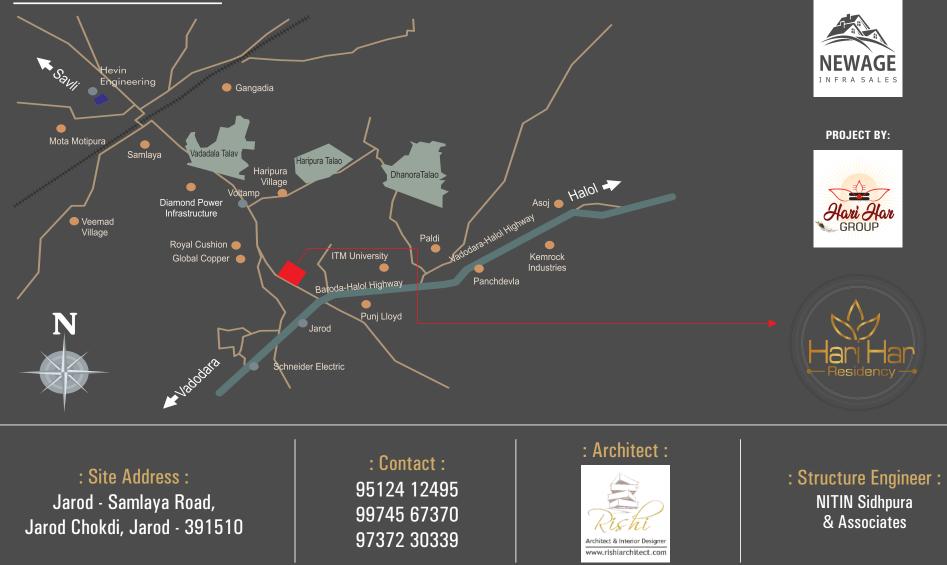

# LOCATION PLAN

Payment Schedule : 10% At the time of Booking | 10% After signing AFSI 15% On Completion of Plinth | 15% On Completion of GF Slab | 10% on Completion of FF Slab | 15% On Completion of Massionary Work | 10% On Completion of Plaster Work 10% On Finishing Level  $\mid$  05% On after of Possession (30 days before Intimated Possession Date )