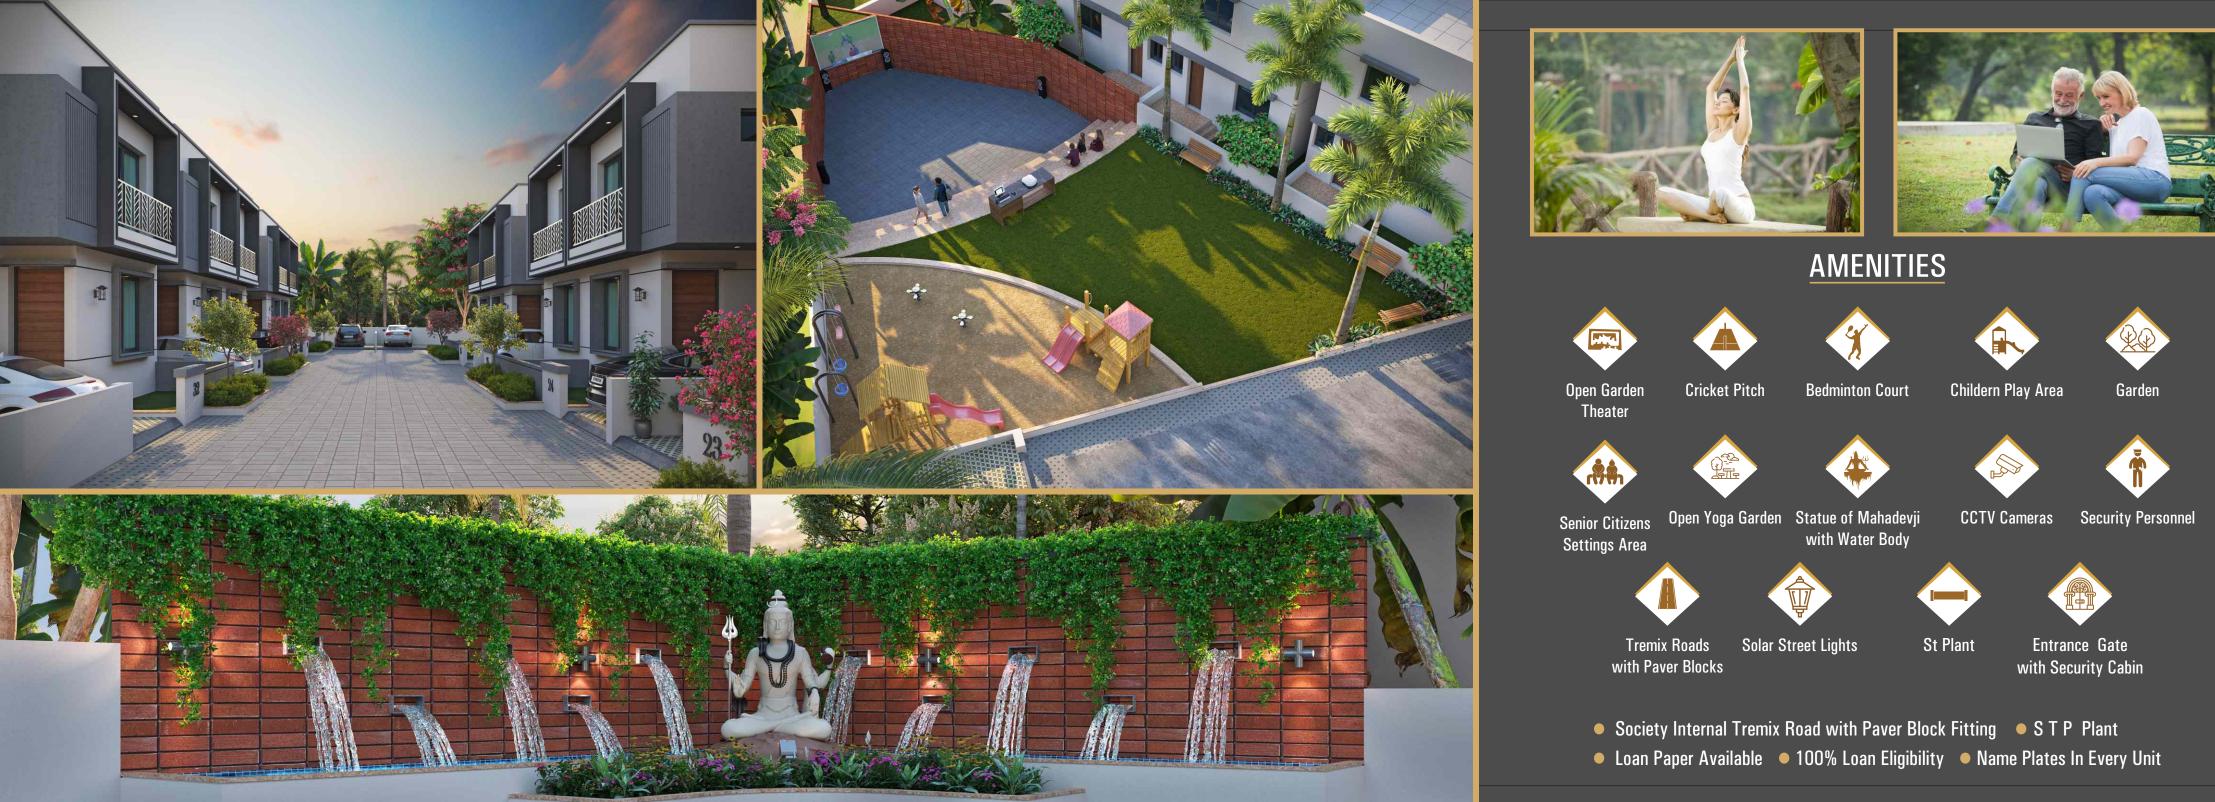

| 0                  | 497.57    | 11       | 497.57                | 46.98              | 544.55    |
| 4        | 497.57                | 0                  | 497.57    | 12       | 497.57                | 4.44               | 493.13    |
| 5        | 497.57                | 0                  | 497.57    | 13       | 497.57                | 1.47               | 496.1     |
| 6        | 497.57                | 30.02              | 527.59    | 14       | 497.57                | 152.23             | 649.8     |
| 7        | 497.57                | 107.74             | 605.31    | 15       | 497.57                | 712.97             | 1210.54   |
| 8        | 497.57                | 180.67             | 678.49    |          |                       |                    |           |